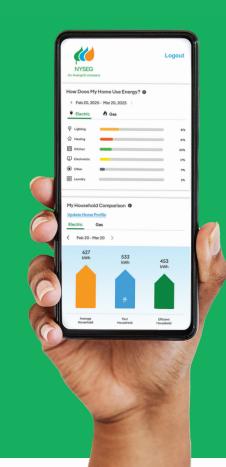

View your energy use, down to the hour

Downloadable energy use data to analyze energy-saving opportunities

Short quizzes to help us learn about your property and provide deeper insights into your energy use

Energy use breakdown by category (heating, cooling, lighting, hot water)

Energy use comparisons with similar homes and businesses

Coming soon: Insights into your billing—compare rates and make decisions based on usage history