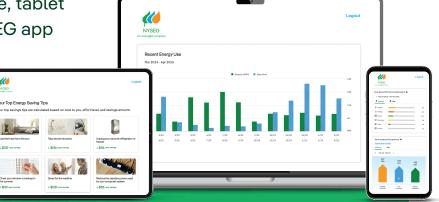

## Take control with Energy Manager

A better understanding of your energy use is at your fingertips—with down-to-thehour data available on your phone, tablet or computer. Download the NYSEG app to get started today.

## Features

Securely access Energy Manager through our app or by logging into your online account. Complete your home or business profile to receive personalized tips, manage monthly energy use and **enjoy these exciting features:** 